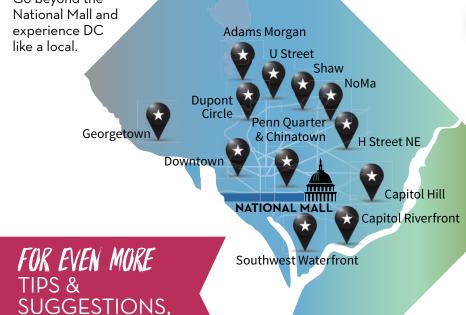

# THE **NEIGHBORHOODS** Go beyond the

VISIT WASHINGTON.ORG

#### SOUTHWEST WATERFRONT

With **The Wharf** now open for business, you can choose from more than a dozen restaurants, stroll through The Municipal Fish Market or browse books at Politics & Prose. The neighborhood also has cutting-edge theater at **Arena Stage**.

#### **CAPITOL RIVERFRONT**

Watch the **Washington Nationals** in action from April to September, a perennial contender in the National League. Afterwards, grab a scoop from **Ice Cream Jubilee** and let the kids run free at **The Yards Park**, which offers family-friendly spaces and events. Adults will love the beer selection at Bluejacket.

#### ADAMS MORGAN

Dining out in "AdMo" is always a treat, especially when you combine it with live music and dancing at the famous **Madam's Organ**. Pick from more than 2,600 whiskies at Jack Rose Dining Saloon or relish the barbeque at Federalist Pig. You can also go recordshopping at hip spots like Songbyrd and Smash!

### GEORGETOWN

Browse the plethora of shops in this legendary DC neighborhood before admiring its gorgeous row houses. Kick back over jazz at **Blues Alley** and make it a date night with dinner at **Bourbon Steak**, **1789** or **Filomena**.

#### PENN QUARTER & CHINATOWN

See the art at the **National Portrait Gallery**. Shop luxury brands like Gucci and Louis Vuitton at **CityCenterDC**. Catch a play at **Woolly Mammoth Theatre** or **Ford's Theatre**, where you can also learn about President Lincoln. For dinner, head to **RPM Italian** or try Southern classics at **Succotash**.

#### **DUPONT CIRCLE**

Visit **The Phillips Collection**, America's first museum of modern art. Browse books and sip coffee at the famous **Kramerbooks & Afterwords Cafe**. Try Southern comfort food at **Honeysuckle by Hamilton Johnson** or dine in **The Riggsby**, a speakeasy-style eatery from Chef Michael Schlow.

#### **U STREET**

Check out DC's first restaurant-distillery hybrid, **District Distilling Co**. Hear live music at the historic **Howard Theatre** or U Street Music Hall. Complete the authentic U Street experience with a half-smoke from **Ben's Chili Bowl**, where you can also see a stunning mural featuring Prince, the Obamas and Muhammad Ali, among others.

#### **H STREET NE**

Cruise down H Street on the free-to-ride **DC Streetcar** and snag breakfast at Bullfrog Bagels. Then, savor Maketto's unbelievable fried chicken before jamming out at Rock & Roll Hotel.

#### DOWNTOWN

View the creative brilliance of female artists at the **National Museum of Women in the Arts**. Check out leading live performers at **Warner Theatre** or **National Theatre**. **Old Ebbitt Grill** is a can't-miss DC institution. Enjoy craft cocktails and fresh sushi at **Zentan**.

#### SHAW

Start the day with pastries from **Buttercream Bakeshop**. Have made-on-site suds at **Right Proper Brewing Company**, a hip brewpub. Walk down Blagden Alley, a buzzworthy backstreet with restaurants and shops. Acclaimed spots like **Espita Mezcaleria** and **Convivial** are great for dinner.

#### NOMA

Union Market is NoMa's gathering place, a restored building now filled with restaurants and gourmet shops. Grab a platter at Rappahannock Oyster Bar and pick up housewares at Salt & Sundry. Nearby, historic Union Station is a transit hub whose Beaux-Arts interior is Instagram gold.

#### **CAPITOL HILL**

Step into American history inside the **U.S. Capitol** and the **Library of Congress. Eastern Market** is another gem, where you can shop for produce, crafts and antiques and enjoy delicious pancakes that are worth the wait. View Shakespearean works and plays at **Folger Shakespeare Library**.