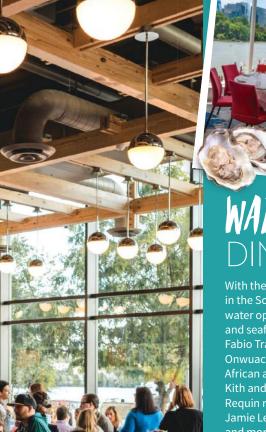

# WATERFRONT DINING

With the addition of **The Wharf** in the Southwest, DC's on-thewater options have grown. Spain and seafood unite at Del Mar de Fabio Trabocchi. Chef Kwame Onwuachi meshes Caribbean, African and American flavors at Kith and Kin, while Mike Isabella's Requin riffs on French cuisine. Chef Jamie Leeds brings fresh bivalves and more to Hank's Oyster Bar.

At Georgetown's **Washington Harbour**, savor American fare at **Sequoia**. Embrace the sea at **Tony and Joe's Seafood Place**. Capitol Riverfront's **Osteria Morini** transports northern Italy to the nation's capital, and check out the city's first wine producer, **District Winery**.