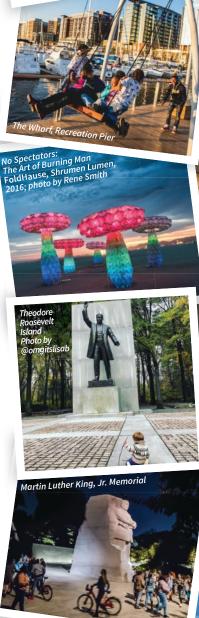

#### 6. SAVOR ON-THE-WATER REVELRY AT THE WHARF

The Wharf's Recreation Pier features beautiful views of the Washington Channel and swing sets that the whole family can enjoy. The Floating Barge at Transit Pier and the District Pier often offer free music performances. You can also ride a free jitney over to the gorgeous East Potomac Park, where you can play mini-golf (\$7) or picnic.

#### 7. SPEND AN AFTERNOON INSIDE THE RENWICK GALLERY

Contemporary craft and decorative art take center stage at the **Renwick Gallery**, just steps away from the White House. Check out No Spectators: The Art of Burning Man (March 30-Sept. 16), which will highlight the culture of the annual event with large installations.

#### 8. FIND SERENITY AT THEODORE ROOSEVELT ISLAND

President Theodore Roosevelt was a noted conservationist, so this island, accessible by footbridge from the George Washington Memorial Parkway, makes for an ideal tribute. Hike along nearly two miles of trails and admire a 17-foot statue of Roosevelt at this oasis along the Potomac River.

#### 9. LET A PARK RANGER GUIDE YOU THROUGH THE NATIONAL MALL

National Park Service Rangers frequently host guided and themed tours of some of the National Mall's most popular locations, including the Lincoln Memorial, the Martin Luther King, Jr. Memorial and the Jefferson Memorial. Learn fun facts and tag your photos with #MyDCcool.