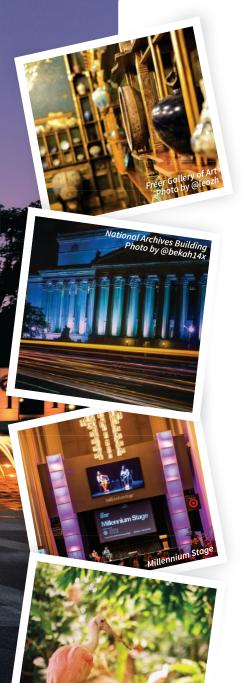

#### 1. MARVEL AT ASIAN ART INSIDE THE FREER | SACKLER

The Smithsonian galleries dedicated to Asian art recently underwent extensive renovations, with each offering new exhibits and installations. Don't miss the heralded Peacock Room, a beautifully designed interior that reflects the intersection of Asian and American art.

#### 2. VIEW AMERICA'S FOUNDING DOCUMENTS AT THE NATIONAL ARCHIVES

The **National Archives** is home to more than three billion documents, including the Declaration of Independence, the U.S. Constitution and the Bill of Rights, displayed in the building's Rotunda for the Charters of Freedom. You can also view an exhibit on the Vietnam War in the Lawrence F. O'Brien Gallery.

#### 3. TAKE IN A FREE PERFORMANCE AT THE KENNEDY CENTER'S MILLENNIUM STAGE The John F. Kennedy Center for the

**Performing Arts** hosts free concerts from a range of artists on its Millennium Stage at 6 p.m. daily. One night, you may see a dance company; the next, an avant-rock trio or a Dixieland jazz band. The historic venue also offers free guided tours.