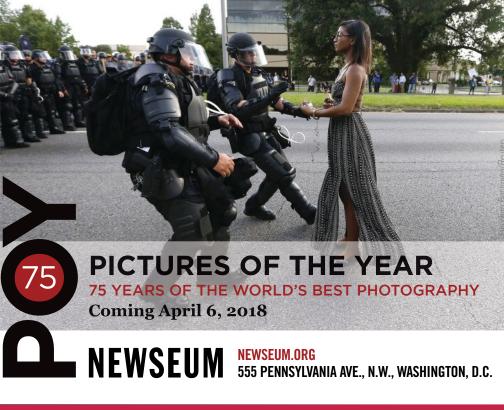

### APRIL

Washington Nationals Home Opener vs. New York Mets April 5 | Nationals Park

Pictures of the Year: 75 Years of the World's Best Photography April 6–Jan. 20, 2019 | Newseum

*Waiting for Godot* April 17–May 20 Shakespeare Theatre Company