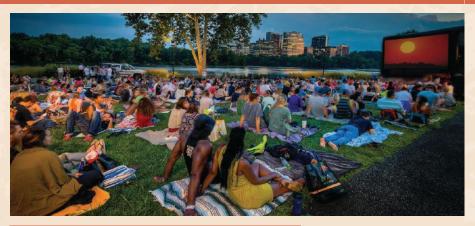

#### 5. ENJOY & MOVIE OUTDOORS IN ONE OF DC'S NEIGHBORHOODS

Georgetown, Chinatown, NoMa, Capitol Riverfront and Golden Triangle are among the neighborhoods that host free screenings of classic films outdoors in the summer. Take in the beautiful scenery under the stars while enjoying family-oriented flicks.

rgetown Outdoor Movie, photo by

Sam Kittner for the Georgetown BID