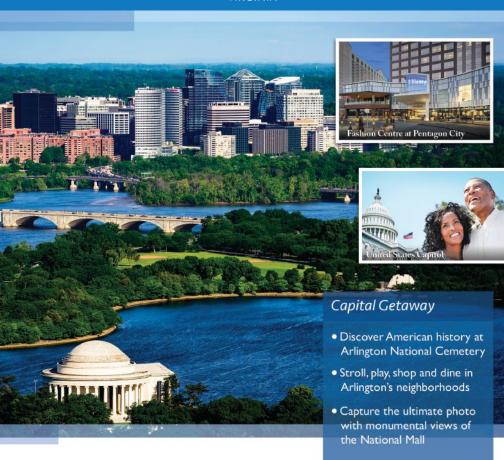

#### Arlington National Cemetery

The nation's most treasured burial ground. President John F. Kennedy, Supreme Court Justice Thurgood Marshall and the Tomb of the Unknown Soldier. Arlington, VA 22211 (703) 614-0238, (877) 907-8585 arlingtoncemetery.mil Wirginia Arlington Cemetery

# NEAR NATIONAL MALL

The National Mall is DC's centerpiece, filled with and surrounded by free museums, memorials and monuments.