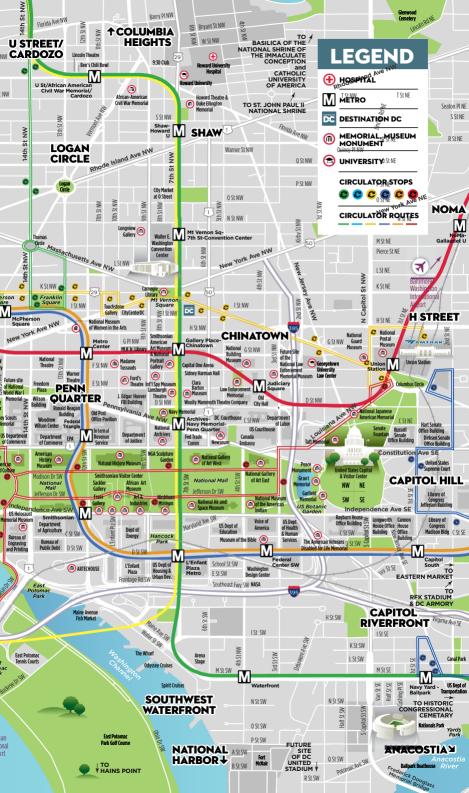

Smithsonian Theaters

NEIGHBORHOODS <

# THE **NEIGHBORHOODS** Go beyond the

VISIT WASHINGTON.ORG

#### SOUTHWEST WATERFRONT

With **The Wharf** now open for business, you can choose from more than a dozen restaurants, stroll through The Municipal Fish Market or browse books at Politics & Prose. The neighborhood also has cutting-edge theater at **Arena Stage**.

#### **CAPITOL RIVERFRONT**

Watch the **Washington Nationals** in action from April to September, a perennial contender in the National League. Afterwards, grab a scoop from **Ice Cream Jubilee** and let the kids run free at **The Yards Park**, which offers family-friendly spaces and events. Adults will love the beer selection at Bluejacket.

#### ADAMS MORGAN

Dining out in "AdMo" is always a treat, especially when you combine it with live music and dancing at the famous **Madam's Organ**. Pick from more than 2,600 whiskies at Jack Rose Dining Saloon or relish the barbeque at Federalist Pig. You can also go recordshopping at hip spots like Songbyrd and Smash!

### GEORGETOWN

Browse the plethora of shops in this legendary DC neighborhood before admiring its gorgeous row houses. Kick back over jazz at **Blues Alley** and make it a date night with dinner at **Bourbon Steak**, **1789** or **Filomena**.

#### PENN QUARTER & CHINATOWN

See the art at the **National Portrait Gallery**. Shop luxury brands like Gucci and Louis Vuitton at **CityCenterDC**. Catch a play at **Woolly Mammoth Theatre** or **Ford's Theatre**, where you can also learn about President Lincoln. For dinner, head to **RPM Italian** or try Southern classics at **Succotash**.

#### **DUPONT CIRCLE**

Visit **The Phillips Collection**, America's first museum of modern art. Browse books and sip coffee at the famous **Kramerbooks & Afterwords Cafe**. Try Southern comfort food at **Honeysuckle by Hamilton Johnson** or dine in **The Riggsby**, a speakeasy-style eatery from Chef Michael Schlow.

#### **U STREET**

Check out DC's first restaurant-distillery hybrid, **District Distilling Co**. Hear live music at the historic **Howard Theatre** or U Street Music Hall. Complete the authentic U Street experience with a half-smoke from **Ben's Chili Bowl**, where you can also see a stunning mural featuring Prince, the Obamas and Muhammad Ali, among others.

#### **H STREET NE**

Cruise down H Street on the free-to-ride **DC Streetcar** and snag breakfast at Bullfrog Bagels. Then, savor Maketto's unbelievable fried chicken before jamming out at Rock & Roll Hotel.

#### DOWNTOWN

View the creative brilliance of female artists at the **National Museum of Women in the Arts**. Check out leading live performers at **Warner Theatre** or **National Theatre**. **Old Ebbitt Grill** is a can't-miss DC institution. Enjoy craft cocktails and fresh sushi at **Zentan**.

#### SHAW

Start the day with pastries from **Buttercream Bakeshop**. Have made-on-site suds at **Right Proper Brewing Company**, a hip brewpub. Walk down Blagden Alley, a buzzworthy backstreet with restaurants and shops. Acclaimed spots like **Espita Mezcaleria** and **Convivial** are great for dinner.

#### NOMA

Union Market is NoMa's gathering place, a restored building now filled with restaurants and gourmet shops. Grab a platter at Rappahannock Oyster Bar and pick up housewares at Salt & Sundry. Nearby, historic Union Station is a transit hub whose Beaux-Arts interior is Instagram gold.

#### **CAPITOL HILL**

Step into American history inside the **U.S. Capitol** and the **Library of Congress. Eastern Market** is another gem, where you can shop for produce, crafts and antiques and enjoy delicious pancakes that are worth the wait. View Shakespearean works and plays at **Folger Shakespeare Library**.