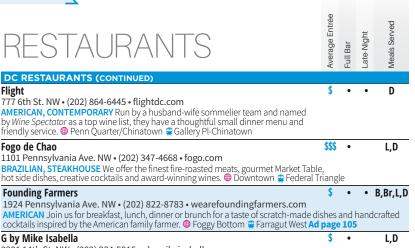

|              |
|                                                                                                                                                                                 |                |          |                     |              |



Flight

Fogo de Chao

Founding Farmers

| RESTAURANTS |  |
|-------------|--|
|-------------|--|

1101 Pennsylvania Ave. NW • (202) 347-4668 • fogo.com

AMERICAN, CONTEMPORARY Run by a husband-wife sommelier team and named by Wine Spectator as a top wine list, they have a thoughtful small dinner menu and friendly service. 
Penn Quarter/Chinatown 
Gallery Pl-Chinatown

1924 Pennsylvania Ave. NW • (202) 822-8783 • wearefoundingfarmers.com

**DC RESTAURANTS (CONTINUED)** 

777 6th St. NW • (202) 864-6445 • flightdc.com



|                                                                                                                                                                                                                                                                                                                          | Ad page                        | •           | L,D         |
|--------------------------------------------------------------------------------------------------------------------------------------------------------------------------------------------------------------------------------------------------------------------------------------------------------------------------|--------------------------------|-------------|-------------|
| <b>G by Mike Isabella</b><br>2201 14th S