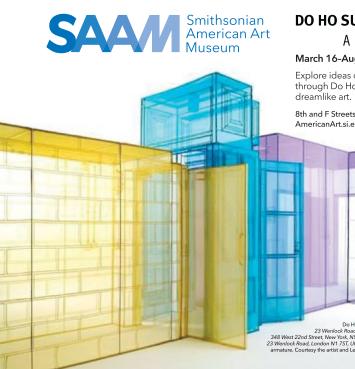

#### DO HO SUH ALMOST HOME

#### March 16-August 5

Explore ideas of home and identity through Do Ho Suh's immersive,

8th and F Streets, NW | Free AmericanArt.si.edu | #atSAAM

Do Ho Suh, Hub-01, Ground Floor, Union Wharf, 23 Welock Road, London N1 75E, UK; Hub, Main Entance, 348 West 22nd Street, New York, NY 10011, USA; Hub, 3rd Floor, Union Wharf, 23 Welock Road, London N1 75T, UK, 2016, polyester fabric and stainless steel armature. Courtesy the artist and Lehmann Maupin, New York and Hong Kong