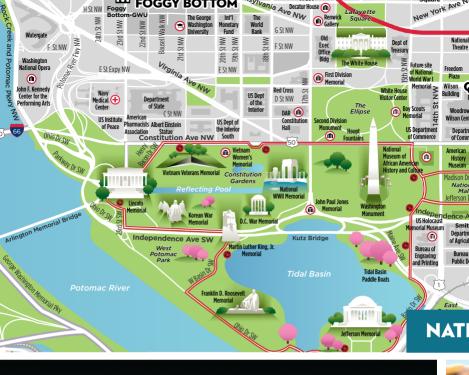

# EXPERIENCE DC BY

DC offers unforgettable experiences from sunup to sundown. Here's a family-friendly daytime itinerary, as well as a set of nighttime excursions.

1. Take a Bike and Roll tour of DC's greatest sights via bicycle or Segway along the National Mall or in Capitol Hill.

2. Explore the U.S. National Arboretum, a 446-acre nature reserve that features original columns from the U.S. Capitol. The National Bonsai & Penjing Museum is also a must-see.

**3.** Step inside the high-tech **Newseum**, a deep dive into the world of journalism. The NBC News Interactive Newsroom allows kids to try their hand at broadcasting. 4. Shop your way through Georgetown, DC's most historic neighborhood. Tour the gorgeous Tudor Place, walk along the scenic C&O Canal and grab lunch in between games of bocce or bowling at Pinstripes.

#### 5. The National Building

Museum showcases the marvels of architecture, planning and design. Make sure to check out the Secret Cities exhibition (May 3, 2018– March 3, 2019), which covers the architecture and planning of the Manhattan Project. National Arboretun Photo by @trbaba

# NEAR NATIONAL MALL

The National Mall is DC's centerpiece, filled with and surrounded by free museums, memorials and monuments.

#### Photo by @dddin\_scot

#### UNITED STATES HOLOCAUST MEMORIAL MUSEUM

Help preserve the memory of those who suffered through the Holocaust at this living memorial.

Photo by @teamgrayduck

#### **MUSEUM OF THE BIBLE** The new state-of-the-art museum features thousands of Biblical artifacts and six exhibit floors.

museum of the

24 | OFFICIAL VISITORS GUIDE

#### NATIONAL MUSEUM OF AFRICAN AMERICAN HISTORY AND CULTURE

Take in the expansive history of African Americans through fascinating artifacts, from slavery through Barack Obama's inauguration in 2009 and beyond.

**HIRSHHORN MUSEUM** Thought-provoking contemporary art exhibits are the hallmark of this architectural beauty.

**JEFFERSON MEMORIAL** The captivating dome and statue shine along the Tidal Basin, especially during cherry blossom season.