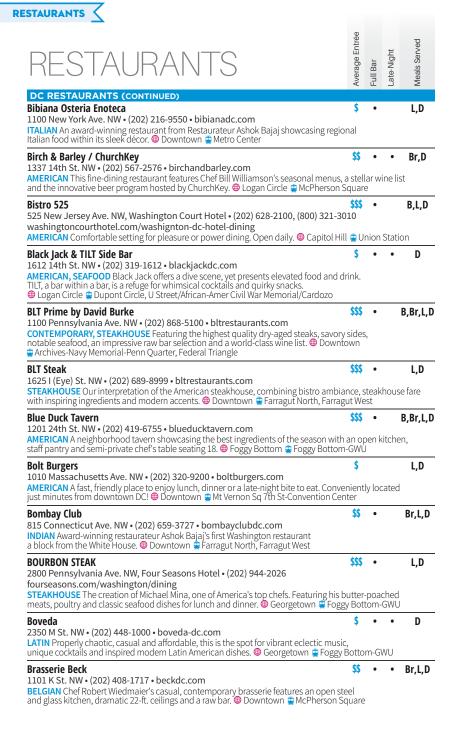

### **BIB GOURMAND RESTAURANTS**

Ivy City Smokehouse is known for its savory meats and smoked salmon doused in honey. José Andrés' Jaleo has been a DC favorite for over 20 years, serving Spanish paellas and tapas. The restaurateur also offers Peruvian, Chinese and Japanese flavors at China Chilcano and Greek dishes at Zaytinya.

You can taste Afghanistan in the cuisine of Lapis, an Adams Morgan jewel that uses family recipes to perfection. The Red Hen churns out Italian favorites from its woodfire-powered kitchen. Go global at Hazel with delicious medium-sized plates (leave room for zucchini bread).

#### **MICHELIN-STARRED** RESTAURANTS

Blue Duck Tavern is home to three dazzling meals per day, each of which can be topped off with its signature apple pie. Chef Eric Ziebold sports two Michelin stars in one building: Kinship gets one upstairs, while Métier and its seven-course menu gets one downstairs.

Coastal Italian cuisine gets its due in a rustic setting at Chef Nicholas Stefanelli's Masseria. Italy also lives in the seafood at Chef Fabio Trabocchi's Fiola. Travel across Europe at Ralf Schlegel's Plume, tucked inside the historic Jefferson Hotel. José Andrés earned two Michelin stars at minibar, where you can explore molecular gastronomy.

#### MICHELIN GUIDE RANKINGS. DEFINED

**BIB GOURMAND** "A restaurant that serves high-quality cuisine at affordable prices"

I STAR 'A very good restaurant in its category"

"Excellent cuisine, worth a detour"

# WATERFRONT DINING

With the addition of **The Wharf** in the Southwest, DC's on-thewater options have grown. Spain and seafood unite at Del Mar de Fabio Trabocchi. Chef Kwame Onwuachi meshes Caribbean, African and American flavors at Kith and Kin, while Mike Isabella's Requin riffs on French cuisine. Chef Jamie Leeds brings fresh bivalves and more to Hank's Oyster Bar.

At Georgetown's **Washington Harbour**, savor American fare at **Sequoia**. Embrace the sea at **Tony and Joe's Seafood Place**. Capitol Riverfront's **Osteria Morini** transports northern Italy to the nation's capital, and check out the city's first wine producer, **District Winery**.