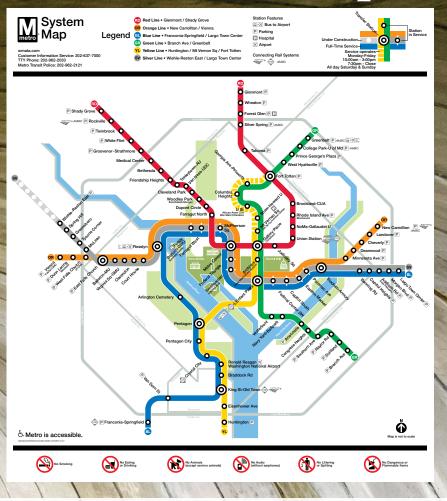

### **METRORAIL TRAVEL TIPS**

- "Metro" not "Subway"
- Don't be an **escalefter**: Walk on the left, stand on the right side of the escalators
- · Let riders off the train before entering
- If the bell chimes, don't try to board; the doors close firmly and can separate you from your party
- Metro hours: Mon.-Thurs. 5 am–11:30 pm, Fri. 5 am–1 am, Sat. 7 am–1 am, Sun. 8 am–11 pm

- To travel on Metro, you will need a SmarTrip<sup>®</sup> card, which can be purchased online at wmata.com ahead of your trip. Metrorail One Day Passes are also available.
- Use your SmarTrip card to enter/exit

#### **SILVER LINE UPDATE**

 The 23-mile Silver Line Metro extension now connects DC to luxury retail mecca
 Tysons Corner Center. The extension is expected to reach Dulles International Airport by 2020.

#### Washington Metropolitan Area Transit Authority ★

Safe, clean and efficient ways to get around Washington. Five rail lines and bus service connects DC with Maryland and Virginia suburbs.