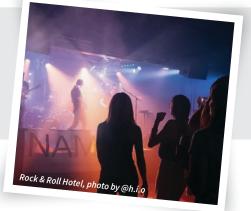

#### **H STREET NE**

Cruise down H Street on the free-to-ride **DC Streetcar** and snag breakfast at Bullfrog Bagels. Then, savor Maketto's unbelievable fried chicken before jamming out at Rock & Roll Hotel.