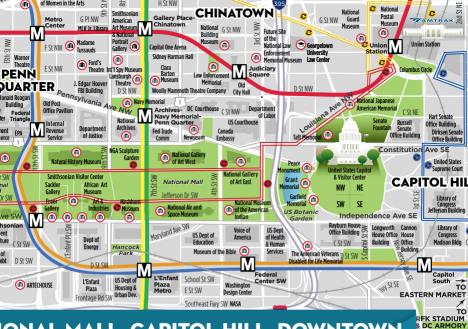

# NEAR NATIONAL MALL

The National Mall is DC's centerpiece, filled with and surrounded by free museums, memorials and monuments.

#### Photo by @dddin\_scot

#### UNITED STATES HOLOCAUST MEMORIAL MUSEUM

Help preserve the memory of those who suffered through the Holocaust at this living memorial.

Photo by @teamgrayduck

#### **MUSEUM OF THE BIBLE** The new state-of-the-art museum features thousands of Biblical artifacts and six exhibit floors.

museum of the

24 | OFFICIAL VISITORS GUIDE

#### NATIONAL MUSEUM OF AFRICAN AMERICAN HISTORY AND CULTURE

Take in the expansive history of African Americans through fascinating artifacts, from slavery through Barack Obama's inauguration in 2009 and beyond.

**HIRSHHORN MUSEUM** Thought-provoking contemporary art exhibits are the hallmark of this architectural beauty.

**JEFFERSON MEMORIAL** The captivating dome and statue shine along the Tidal Basin, especially during cherry blossom season.