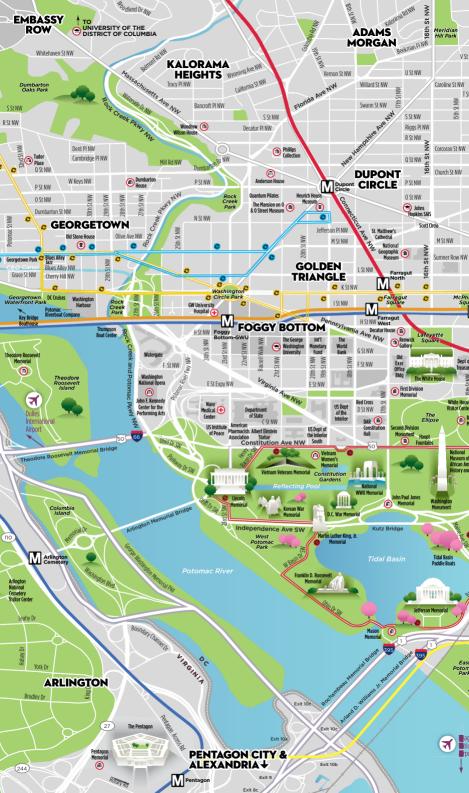

# NEAR NATIONAL MALL

The National Mall is DC's centerpiece, filled with and surrounded by free museums, memorials and monuments.

#### Photo by @dddin\_scot

#### UNITED STATES HOLOCAUST MEMORIAL MUSEUM

Help preserve the memory of those who suffered through the Holocaust at this living memorial.

Photo by @teamgrayduck

#### **MUSEUM OF THE BIBLE** The new state-of-the-art museum features thousands of Biblical artifacts and six exhibit floors.

museum of the

24 | OFFICIAL VISITORS GUIDE

#### NATIONAL MUSEUM OF AFRICAN AMERICAN HISTORY AND CULTURE

Take in the expansive history of African Americans through fascinating artifacts, from slavery through Barack Obama's inauguration in 2009 and beyond.

**HIRSHHORN MUSEUM** Thought-provoking contemporary art exhibits are the hallmark of this architectural beauty.

**JEFFERSON MEMORIAL** The captivating dome and statue shine along the Tidal Basin, especially during cherry blossom season.