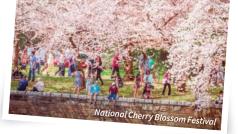

**National Cherry Blossom Festival** March 20–April 15 | Citywide

DC's signature festival centers around the blooming of cherry blossom trees and features a parade, kite festival and fireworks.

Awesome Con

# THE DISTRICT IN BLOOM

The National Cherry Blossom Festival, international flair and the city's most exciting new development will make this spring one to remember in the nation's capital.

#### The National Cherry Blossom Festival

(March 20–April 15) is DC's signature spring celebration. The average peak bloom date is April 4, but check online for the latest prediction.

Highlights include the **Opening Ceremony** (March 24), featuring