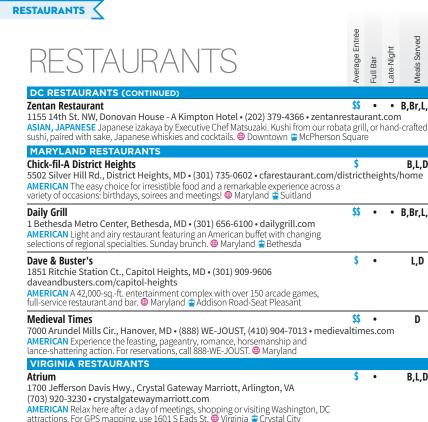

#### DOWNTOWN

View the creative brilliance of female artists at the **National Museum of Women in the Arts**. Check out leading live performers at **Warner Theatre** or **National Theatre**. **Old Ebbitt Grill** is a can't-miss DC institution. Enjoy craft cocktails and fresh sushi at **Zentan**.

### **BIB GOURMAND RESTAURANTS**

Ivy City Smokehouse is known for its savory meats and smoked salmon doused in honey. José Andrés' Jaleo has been a DC favorite for over 20 years, serving Spanish paellas and tapas. The restaurateur also offers Peruvian, Chinese and Japanese flavors at China Chilcano and Greek dishes at Zaytinya.

You can taste Afghanistan in the cuisine of Lapis, an Adams Morgan jewel that uses family recipes to perfection. The Red Hen churns out Italian favorites from its woodfire-powered kitchen. Go global at Hazel with delicious medium-sized plates (leave room for zucchini bread).

#### **MICHELIN-STARRED** RESTAURANTS

Blue Duck Tavern is home to three dazzling meals per day, each of which can be topped off with its signature apple pie. Chef Eric Ziebold sports two Michelin stars in one building: Kinship gets one upstairs, while Métier and its seven-course menu gets one downstairs.

Coastal Italian cuisine gets its due in a rustic setting at Chef Nicholas Stefanelli's Masseria. Italy also lives in the seafood at Chef Fabio Trabocchi's Fiola. Travel across Europe at Ralf Schlegel's Plume, tucked inside the historic Jefferson Hotel. José Andrés earned two Michelin stars at minibar, where you can explore molecular gastronomy.

# WATERFRONT DINING

With the addition of **The Wharf** in the Southwest, DC's on-thewater options have grown. Spain and seafood unite at Del Mar de Fabio Trabocchi. Chef Kwame Onwuachi meshes Caribbean, African and American flavors at Kith and Kin, while Mike Isabella's Requin riffs on French cuisine. Chef Jamie Leeds brings fresh bivalves and more to Hank's Oyster Bar.

At Georgetown's **Washington Harbour**, savor American fare at **Sequoia**. Embrace the sea at **Tony and Joe's Seafood Place**. Capitol Riverfront's **Osteria Morini** transports northern Italy to the nation's capital, and check out the city's first wine producer, **District Winery**.